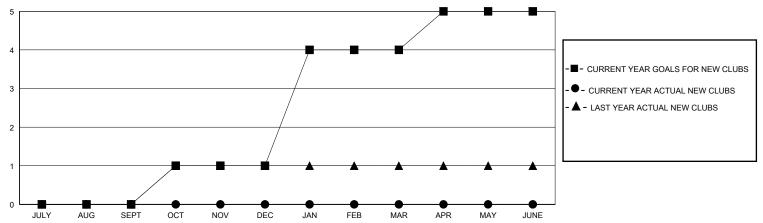

## GOALS AND ACTUAL NEW CLUBS CUMULATIVE

## District 412 A

GMT: LOCATION ZIMBABWE GMT CA

| CIVIT.                |               | LOC       | ,, (11011 =   | • =                   |                         |                         | CIVIT Of t                                         |  |
|-----------------------|---------------|-----------|---------------|-----------------------|-------------------------|-------------------------|----------------------------------------------------|--|
|                       | Club          | os        |               | Members               |                         |                         |                                                    |  |
| RESULTS FOR 2024-2025 |               |           |               | RESULTS FOR 2024-2025 |                         |                         |                                                    |  |
| QUARTER               | NEW CLUB GOAL | NEW CLUBS | DROPPED CLUBS | QUARTER MEM           | IBER GROWTH NET<br>GOAL | MEMBER GROWTH<br>ACTUAL | DROPPED<br>MEMBERS ACTUAL<br>(including transfers) |  |
| JULY/AUG/SEPT         | 0             | 0         | 1             | JULY/AUG/SEPT         | 0                       | 36                      | 35                                                 |  |
| OCT/NOV/DEC           | 1             | 0         | 0             | OCT/NOV/DEC           | 27                      | 16                      | 42                                                 |  |
| JAN/FEB/MAR           | 3             | 0         | 0             | JAN/FEB/MAR           | 105                     | 0                       | 0                                                  |  |
| APR/MAY/JUNE          | 1             | 0         | 0             | APR/MAY/JUNE          | 85                      | 0                       | 0                                                  |  |