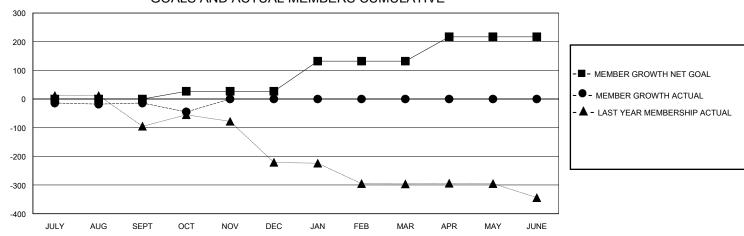

## GOALS AND ACTUAL MEMBERS CUMULATIVE

| DROPPED CLUBS: 1 |    | 11 CLUBS OF 56 ADDED 1 OR MORE<br>NEW MEMBERS | GENDER DISTRIBUTION  MALE 435 (46.03%) |              |   |
|------------------|----|-----------------------------------------------|----------------------------------------|--------------|---|
| DROPPED MEMBERS  |    |                                               | FEMALE                                 | 507 (53.65%) |   |
| DECEASED         | 1  | CLICK HERE FOR CUMULATIVE                     | TOTAL FAMILY UNIT MEMBERS              |              | 0 |
| CLUB CANCELLED   | 14 | MEMBERSHIP DATA                               | FAMILY MEMBERS PAYING HALF             |              | 0 |
| OTHER            | 62 |                                               | DUES                                   | PAYING HALF  | ٥ |
| TOTAL            | 77 |                                               |                                        |              |   |

## District 412 A

GMT: LOCATION ZIMBABWE GMT CA

| CIVIT.                |               | LOC       | ,, (11011 =   | • =                   |                         |                         | CIVIT Of t                                         |  |
|-----------------------|---------------|-----------|---------------|-----------------------|-------------------------|-------------------------|----------------------------------------------------|--|
|                       | Club          | os        |               | Members               |                         |                         |                                                    |  |
| RESULTS FOR 2024-2025 |               |           |               | RESULTS FOR 2024-2025 |                         |                         |                                                    |  |
| QUARTER               | NEW CLUB GOAL | NEW CLUBS | DROPPED CLUBS | QUARTER MEM           | IBER GROWTH NET<br>GOAL | MEMBER GROWTH<br>ACTUAL | DROPPED<br>MEMBERS ACTUAL<br>(including transfers) |  |
| JULY/AUG/SEPT         | 0             | 0         | 1             | JULY/AUG/SEPT         | 0                       | 36                      | 35                                                 |  |
| OCT/NOV/DEC           | 1             | 0         | 0             | OCT/NOV/DEC           | 27                      | 16                      | 42                                                 |  |
| JAN/FEB/MAR           | 3             | 0         | 0             | JAN/FEB/MAR           | 105                     | 0                       | 0                                                  |  |
| APR/MAY/JUNE          | 1             | 0         | 0             | APR/MAY/JUNE          | 85                      | 0                       | 0                                                  |  |